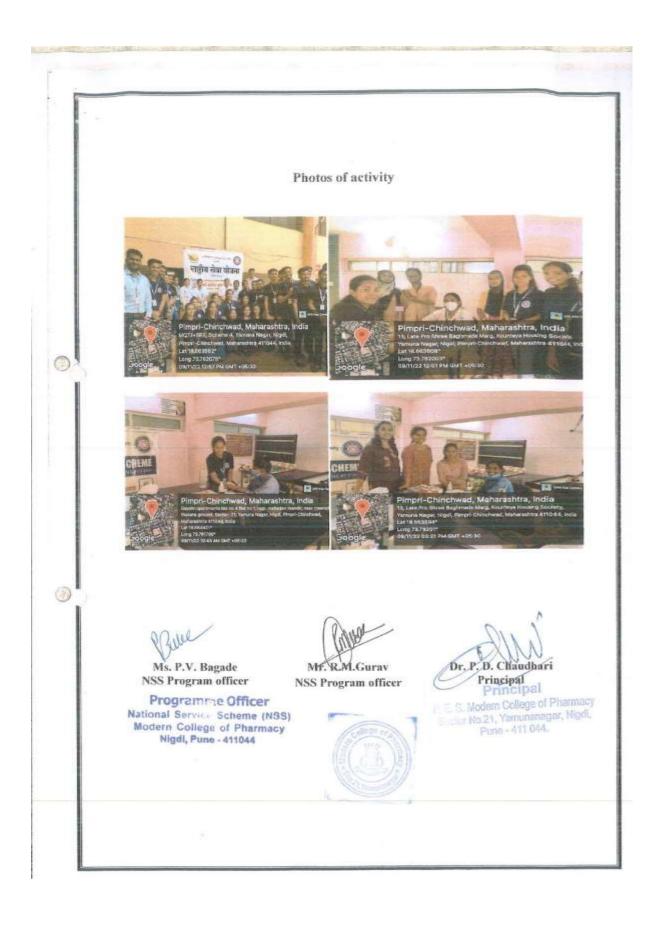

ls and women faculty members. Inauguration by Ms. Priyanka Bagade 6. Place of activity Yamuna Nagar Nigdi Pune Maharashtra 411044 7. To check the Hemoglobin of all the girls and ladies 8. Objectives of activity faculty in the college. Distribution of Vit B12 and Iron tablets to anemic students and faculty. To get ABHA card to every student in the college for gating the benefits of ayushman bharat yojana. Outcome of activity All the girls hemoglobin testing is completed and 9. the girls students who are having less than 10 0 Hemoglobin, for that girls Iron tablets has been distributed by PCMC hospital. Many students got ABHA card to take advantage of Ayushman Bharat Yojana. 10. Activity co-Mr. R.M.Gurav. Ms. P.V.Bagade. coordinator

## 2. Haemoglobin checkup and ABHA card – drive (Report)



# 2.Haemoglobin checkup and ABHA card – drive (Attendance)

| -           | 1. 1. 1. 1. 1. 1. 1. 1. 1. 1. 1. 1. 1. 1 | 2022-23 |               |                  |                |             |          |  |  |  |  |
|-------------|------------------------------------------|---------|---------------|------------------|----------------|-------------|----------|--|--|--|--|
| Class:      | Final.Y.B.Pharm                          |         |               |                  |                |             |          |  |  |  |  |
| D.U         |                                          |         |               |                  |                |             |          |  |  |  |  |
| Roll<br>No. | Student Name                             | HB      | Hb Remark     | Aadhaar Card No. | AB